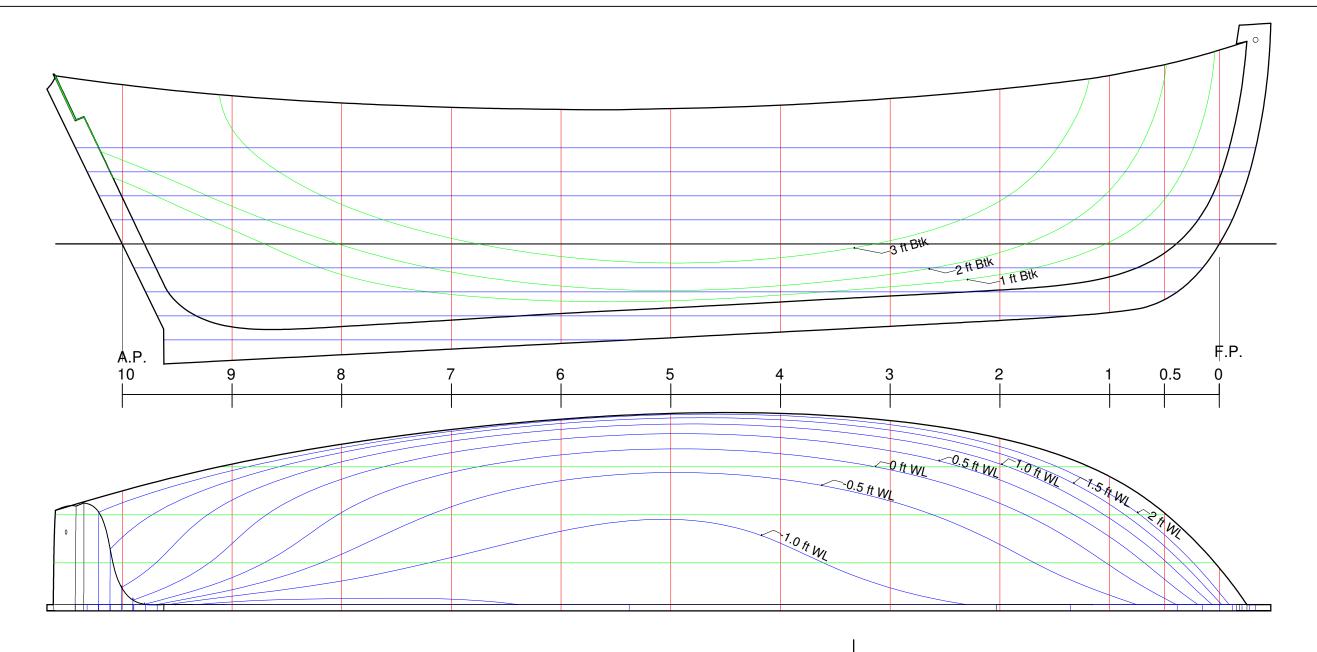

## LINES PLAN

This lines plan was produced by 3D laser scanning the original model
The boat was then modelled to assign weights and establish Centre of Gravity

The boat was then ballasted parallel with 1,000 Kg  $\,$ 

Lines drawn to outside of planking

| PRINCIPAL PARTICULARS |          |
|-----------------------|----------|
| Length Overall        | 25.50 ft |
| Length W.L            | 22.86 ft |
| Beam                  | 8.25 ft  |
| Draught               | 2.50 ft  |
| Depth                 | 7.10 ft  |
| Displacement          | 2.375 lt |
| Cp                    | 0.557    |