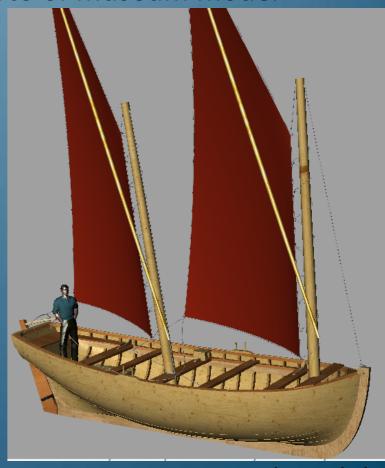

**Play Rebuild Annimation** 

A3 Linesplan

Daingean 2 Masted Boat

This very detailed model was discovered in the stores of the National Museum.

Based on the rig and general hull form it is thought to be an 18th Century vessel possibly from the south coast.

Photo of museum model

Computer generated model