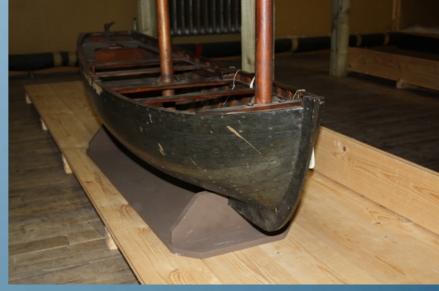

**Play Rebuild Annimation** 

A3 Linesplan

Daingean 2 Masted Boat

This very detailed model was discovered in the stores of the National Museum.

Based on the rig and general hull form it is thought to be an 18th Century vessel possibly from the south coast.

Photo of museum model

Computer generated model