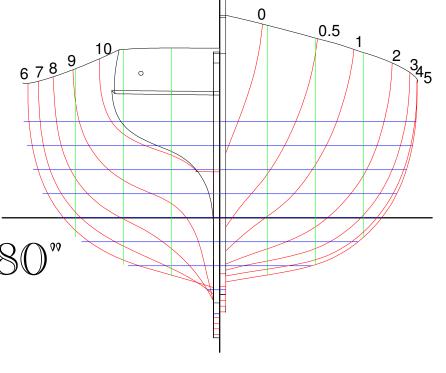

## LINES PLAN

This lines plan was produced by 3D laser scanning the original model
The boat was then modelled to assign weights and establish Centre of Gravity

The boat was then ballasted parallel with 1,000 Kg  $\,$ 

Lines drawn to outside of planking

| PRINCIPAL PARTICULARS |          |
|-----------------------|----------|
| Length Overall        | 25.50 ft |
| Length W.L            | 22.86 ft |
| Beam                  | 8.25 ft  |
| Draught               | 2.50 ft  |
| Depth                 | 7.10 ft  |
| Displacement          | 2.375 lt |
| Cp                    | 0.557    |