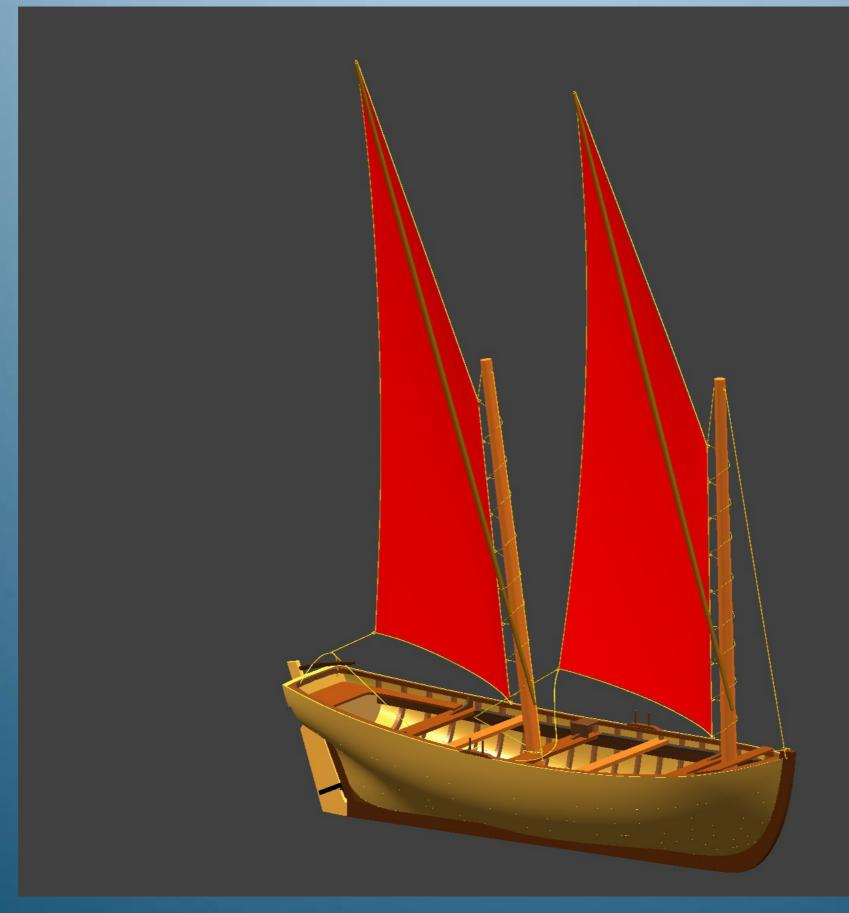

**Play Rebuild Annimation** 

A3 Linesplan

Daingean 2 Masted Boat

This very detailed model was discovered in the stores of the National Museum.

Based on the rig and general hull form it is thought to be an 18th Century vessel possibly from the south coast.

Photo of museum model

Computer generated model

# PRINCIPAL PARTICULARS Length Overall 25.50 ft Length W.L 22.86 ft Beam 8.25 ft Draught 2.50 ft Depth 7.10 ft