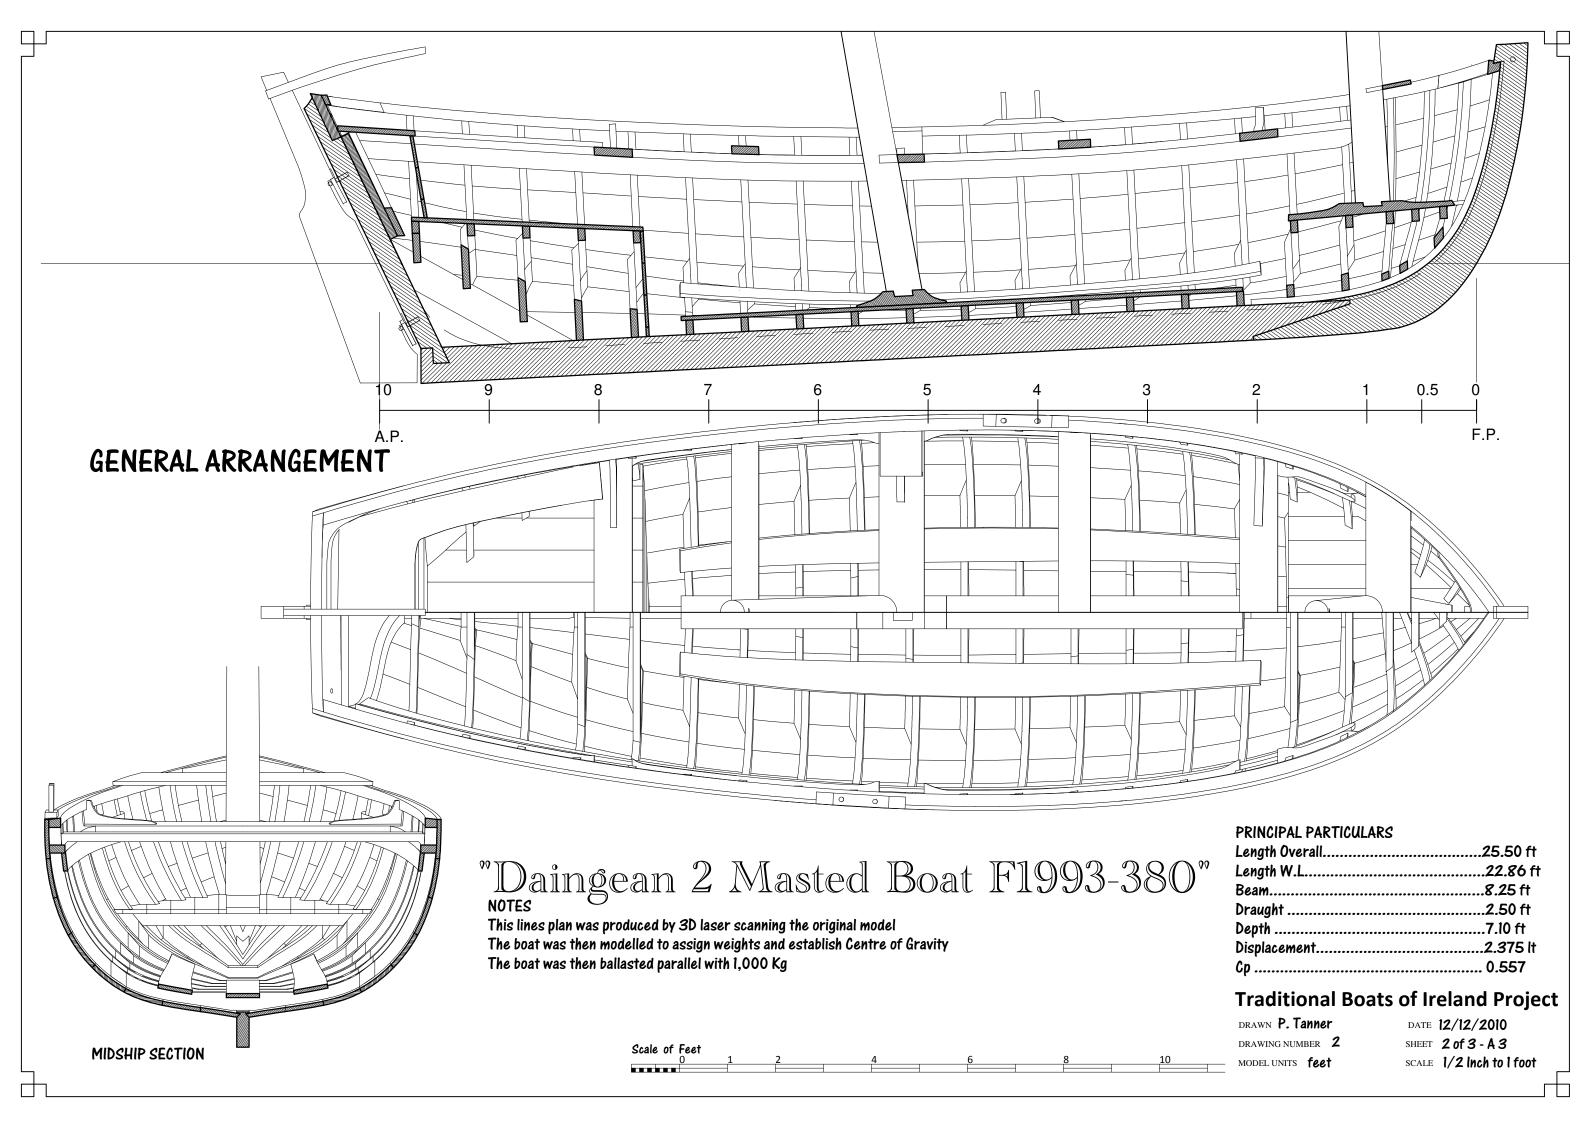

**Play Rebuild Annimation** 

A3 Linesplan

Daingean 2 Masted Boat

This very detailed model was discovered in the stores of the National Museum.

Based on the rig and general hull form it is thought to be an 18th Century vessel possibly from the south coast.

# PRINCIPAL PARTICULARS Length Overall 25.50 ft Length W.L 22.86 ft Beam 8.25 ft Draught 2.50 ft Depth 7.10 ft

## LINES PLAN

This lines plan was produced by 3D laser scanning the original model
The boat was then modelled to assign weights and establish Centre of Gravity

The boat was then ballasted parallel with 1,000 Kg  $\,$ 

Lines drawn to outside of planking

| PRINCIPAL PARTICULARS |          |
|-----------------------|----------|
| Length Overall        | 25.50 ft |
| Length W.L            | 22.86 ft |
| Beam                  | 8.25 ft  |
| Draught               | 2.50 ft  |
| Depth                 | 7.10 ft  |
| Displacement          | 2.375 lt |
| Cp                    | 0.557    |